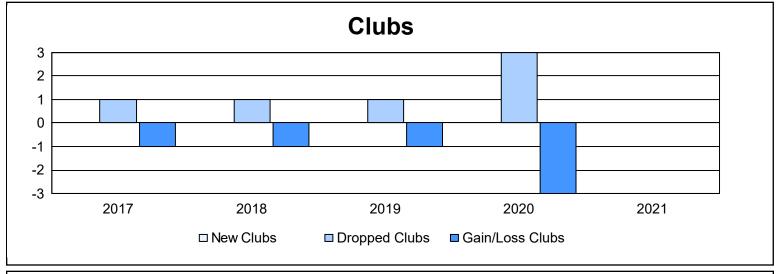

District 7 N As of June 2021 Cumulative

| Year      | New<br>Clubs | Dropped<br>Clubs | Gain/<br>Loss<br>Clubs | New<br>Members | Charter<br>Members | Reinstate<br>Members | Transfer<br>Members | Total<br>Member<br>Added | Total<br>Members<br>Dropped | Gain/<br>Loss<br>Members |
|-----------|--------------|------------------|------------------------|----------------|--------------------|----------------------|---------------------|--------------------------|-----------------------------|--------------------------|
| 2016-2017 | 0            | 1                | -1                     | 65             | 0                  | 1                    | 3                   | 69                       | 92                          | -23                      |
| 2017-2018 | 0            | 1                | -1                     | 74             | 2                  | 2                    | 10                  | 88                       | 139                         | -51                      |
| 2018-2019 | 0            | 1                | -1                     | 57             | 0                  | 3                    | 3                   | 63                       | 84                          | -21                      |
| 2019-2020 | 0            | 3                | -3                     | 40             | 1                  | 4                    | 1                   | 46                       | 115                         | -69                      |
| 2020-2021 | 0            | 0                | 0                      | 28             | 3                  | 31                   | 5                   | 67                       | 124                         | -57                      |
| Average   | 0            | 1                | -1                     | 53             | 1                  | 8                    | 4                   | 67                       | 111                         | -44                      |