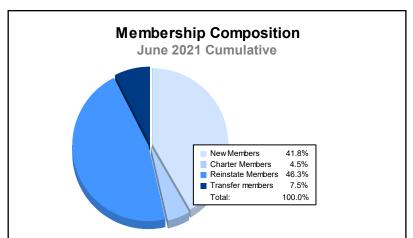

District 7 N As of June 2021 Cumulative

| Year      | New<br>Clubs | Dropped<br>Clubs | Gain/<br>Loss<br>Clubs | New<br>Members | Charter<br>Members | Reinstate<br>Members | Transfer<br>Members | Total<br>Member<br>Added | Total<br>Members<br>Dropped | Gain/<br>Loss<br>Members |
|-----------|--------------|------------------|------------------------|----------------|--------------------|----------------------|---------------------|--------------------------|-----------------------------|--------------------------|
| 2016-2017 | 0            | 1                | -1                     | 65             | 0                  | 1                    | 3                   | 69                       | 92                          | -23                      |
| 2017-2018 | 0            | 1                | -1                     | 74             | 2                  | 2                    | 10                  | 88                       | 139                         | -51                      |
| 2018-2019 | 0            | 1                | -1                     | 57             | 0                  | 3                    | 3                   | 63                       | 84                          | -21                      |
| 2019-2020 | 0            | 3                | -3                     | 40             | 1                  | 4                    | 1                   | 46                       | 115                         | -69                      |
| 2020-2021 | 0            | 0                | 0                      | 28             | 3                  | 31                   | 5                   | 67                       | 124                         | -57                      |
| Average   | 0            | 1                | -1                     | 53             | 1                  | 8                    | 4                   | 67                       | 111                         | -44                      |